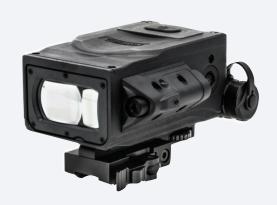

The SEEKER M is a specially designed multi-purpose mountable laser rangefinder which can be a vital tool for various operations. This device can be mounted and aligned with any optical system including weapon sights and can be integrated with various purpose built platforms. The device incorporates the newest laser rangefinding technologies to help the operator not only seek the target, but also, based on compass and inclinometer indications.

The SEEKER M also features a visible laser system which helps with referencing and adjustments. High strength materials as well as ergonomic control placement make this rugged device efficient and user friendly. Users can now communicate with the SEEKER M using Newcon Optik's new NC Cronus<sup>TM</sup> app, and other Ballistic apps.