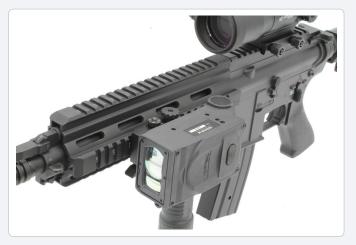

|

\*2.3m x 2.3m NATO standard target



## **SEEKER M**

## MULTI-PURPOSE LASER RANGEFINDER



| Mechanics, Electronics & Environmental |              |
|----------------------------------------|--------------|
| Dimensions without mount (mm)          | 115x76.3x52  |
| Dimensions with mount (mm)             | 115x76.3x74  |
| Weight without batteries or mount (g)  | 330          |
| Weight with mount (g)                  | 450          |
| Weapon mountable                       | MIL-STD-1913 |
| Power Supply                           | 2x CR2       |
| Battery life (# of measurements)       | 3,500        |
| Operating temperature range (°C)       | -30 to +50   |
| Storage temperature range (°C)         | -35 to +60   |
| Waterproofing                          | MIL-STD-810G |



Mounted on Assault Rifle with visible LCD Display



Delivery Set