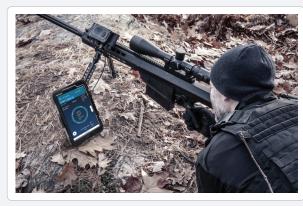

## SEEKER M MULTI-PURPOSE LASER RANGEFINDER

This device compatible with:

Seeker M mounted on a sniper rifle with a connection to Android<sup>TM</sup> Compatible Tablet, using NC Cronus<sup>TM</sup> app.

The SEEKER M also features a visible laser system which helps with referencing and adjustments. High strength materials as well as ergonomic control placement make this rugged device efficient and user friendly. Users can now communicate with the SEEKER M using Newcon Optik's new NC Cronus<sup>TM</sup> app, and other Ballistic apps.